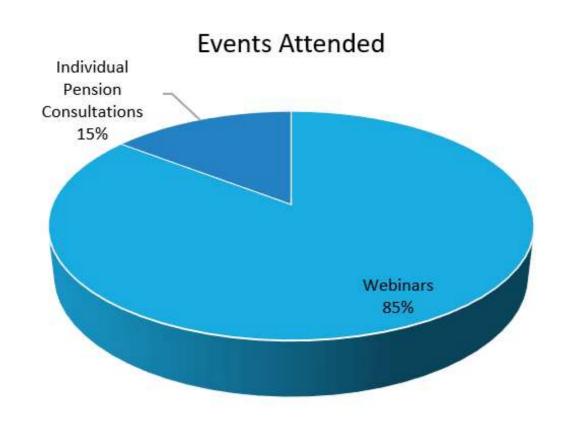

## Member Services Team – Events Attended 1<sup>st</sup> April– 30<sup>th</sup> June 2021

| Event Type                      | Attendance |  |
|---------------------------------|------------|--|
| Individual Pension Consultation | 124        |  |
| Webinars and Workshops          | 727        |  |
| Total                           | 851        |  |