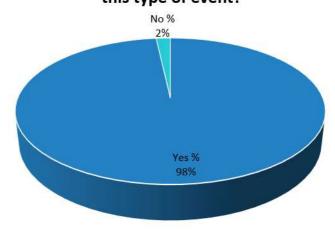

# Member Services Team – Webinar Feedback 1<sup>st</sup> April – 30th June 2021

### Members feedback on the following areas:

### Overall, how would you rate the webinar?



# Members surveyed in April - June 2021

### What are you going to do following this webinar?



### Would you recommend a colleague to attend this type of event?



## How would you rate the presenters general knowledge and presentation skills?



## How satisfied are you with your most recent interaction with the WMPF?



# How satisfied are you with the overall service you have received from the West Midlands Pension Fund?





## Member Services Team – Events Attended 1<sup>st</sup> April– 30<sup>th</sup> June 2021



| Event Type                      | Attendance |  |
|---------------------------------|------------|--|
| Individual Pension Consultation | 124        |  |
| Webinars and Workshops          | 727        |  |
| Total                           | 851        |  |