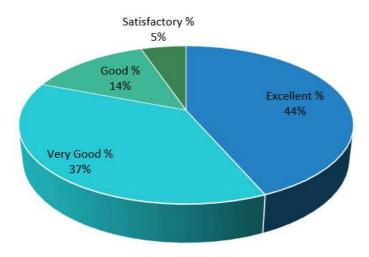

# Member Services Team – Webinar Feedback 1<sup>st</sup> April – 30th June 2021

### Members feedback on the following areas:

### Overall, how would you rate the webinar?



# Members surveyed in April - June 2021

### What are you going to do following this webinar?



### Would you recommend a colleague to attend this type of event?



## How would you rate the presenters general knowledge and presentation skills?



## How satisfied are you with your most recent interaction with the WMPF?



# How satisfied are you with the overall service you have received from the West Midlands Pension Fund?





## Member Services Team – Events Attended 1<sup>st</sup> April– 30<sup>th</sup> June 2021



| Event Type                      | Attendance |  |
|---------------------------------|------------|--|
| Individual Pension Consultation | 124        |  |
| Webinars and Workshops          | 727        |  |
| Total                           | 851        |  |