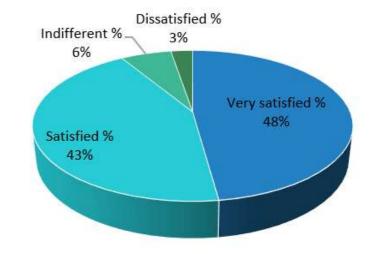

# How satisfied are you with the overall service you have received from the West Midlands Pension Fund?