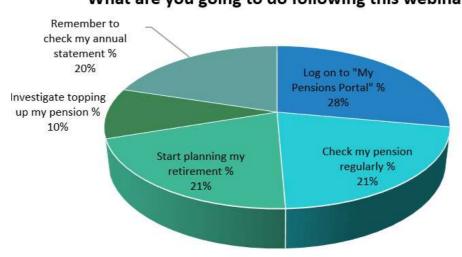

# Member Services Team – Webinar Feedback 1<sup>st</sup> April – 30th June 2021

### Members feedback on the following areas:

### Overall, how would you rate the webinar?



# Members surveyed in April - June 2021

### What are you going to do following this webinar?



### Would you recommend a colleague to attend this type of event?



## How would you rate the presenters general knowledge and presentation skills?



## How satisfied are you with your most recent interaction with the WMPF?



# How satisfied are you with the overall service you have received from the West Midlands Pension Fund?





## Member Services Team – Events Attended 1<sup>st</sup> April– 30<sup>th</sup> June 2021



| Event Type                      | Attendance |  |
|---------------------------------|------------|--|
| Individual Pension Consultation | 124        |  |
| Webinars and Workshops          | 727        |  |
| Total                           | 851        |  |