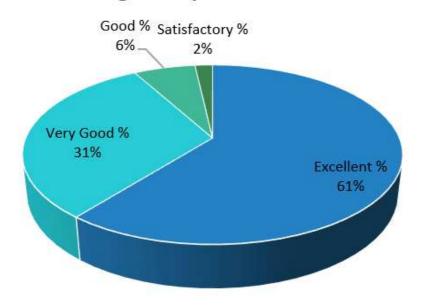

# Member Services Team – Webinar Feedback 1<sup>st</sup> April – 30th June 2021

### Members feedback on the following areas:

### Overall, how would you rate the webinar?



# Members surveyed in April - June 2021

### What are you going to do following this webinar?



### Would you recommend a colleague to attend this type of event?



## How would you rate the presenters general knowledge and presentation skills?



## How satisfied are you with your most recent interaction with the WMPF?



# How satisfied are you with the overall service you have received from the West Midlands Pension Fund?





## Member Services Team – Events Attended 1<sup>st</sup> April– 30<sup>th</sup> June 2021



| Event Type                      | Attendance |  |
|---------------------------------|------------|--|
| Individual Pension Consultation | 124        |  |
| Webinars and Workshops          | 727        |  |
| Total                           | 851        |  |