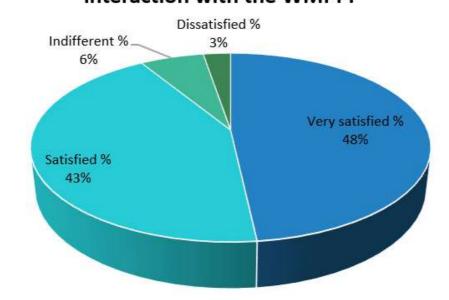

# Member Services Team – Webinar Feedback 1<sup>st</sup> April – 30th June 2021

### Members feedback on the following areas:

### Overall, how would you rate the webinar?



# Members surveyed in April - June 2021

### What are you going to do following this webinar?



### Would you recommend a colleague to attend this type of event?



## How would you rate the presenters general knowledge and presentation skills?



## How satisfied are you with your most recent interaction with the WMPF?



# How satisfied are you with the overall service you have received from the West Midlands Pension Fund?





## Member Services Team – Events Attended 1<sup>st</sup> April– 30<sup>th</sup> June 2021



| Event Type                      | Attendance |  |
|---------------------------------|------------|--|
| Individual Pension Consultation | 124        |  |
| Webinars and Workshops          | 727        |  |
| Total                           | 851        |  |